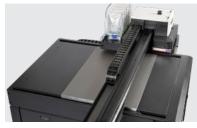

### **COMMERCIAL UV-LED FLATBED PRINTERS**

High Precision, Speed, and Versatility

#### **KEY FEATURES:**

- · Integrated rotary printing system for cylindrical customization\*
- Automatic height measurement system (media thickness 9+ inches\*)
- 4 x High-powdered UV-LED lamps for high-speed bidirectional printing
- · Auto white ink circulation and vacuum bed system
- · Pneumatic pin-out media set registers substrates or custom jigs
- Anti-static ionizer bar and print head collision prevention system

## **Technical Specifications**

|                                                                                                                                                                           | ColDesi UV 300H3F Printer                                    | ColDesi UV 500H3F Printer                                    |
|---------------------------------------------------------------------------------------------------------------------------------------------------------------------------|--------------------------------------------------------------|--------------------------------------------------------------|
| Max Print Area:                                                                                                                                                           | 36" x 24"                                                    | 63" x 47+"                                                   |
| Max Substrate Height:                                                                                                                                                     | 9.8"                                                         | 5.9"                                                         |
| Max Substrate Weight:                                                                                                                                                     | 62 lbs.                                                      | 205 lbs.                                                     |
| Variable Dot Technology:                                                                                                                                                  | 6, 12, and 18 pl                                             | 6, 12, and 18 pl                                             |
| Ink System:                                                                                                                                                               | VividBond UV-LED:<br>CMYKWV - 700 ml Bags                    | VividBond UV-LED:<br>CMYKWV - 700 ml Bags                    |
| Ink Management:                                                                                                                                                           | White Ink Circulating System                                 | White Ink Circulating System                                 |
| Ink Detection:                                                                                                                                                            | Ink Level Detection System                                   | Ink Level Detection System                                   |
| Ink Configuration:                                                                                                                                                        | C, M, Y, K, W, V                                             | C, M, Y, K, W, V                                             |
| Media Absorption:                                                                                                                                                         | Automated Vacuum Bed                                         | Automated Vacuum Bed                                         |
| Absorbing Area Division:                                                                                                                                                  | 1 Zone                                                       | 4 Zones                                                      |
| Print Heads:                                                                                                                                                              | 3 x 13200 UI                                                 | 3 x 13200 UI                                                 |
| Bed Options:                                                                                                                                                              | Flatbed with Vacuum and<br>Integrated Rotary*                | Flatbed with Vacuum                                          |
| UV Lamps:                                                                                                                                                                 | 4x High-Powdered UV-LED                                      | 4x High-Powdered UV-LED                                      |
| Printer Dimensions:                                                                                                                                                       | 85" W x 61" D x 53" H                                        | 130" W x 80" D x 57" H                                       |
| Machine Weight:                                                                                                                                                           | 1085 lbs.                                                    | 2170 lbs.                                                    |
| Power Source:                                                                                                                                                             | 110V                                                         | 220V                                                         |
| Interface:                                                                                                                                                                | Ethernet                                                     | Ethernet                                                     |
| Control Pannel:                                                                                                                                                           | Touchscreen                                                  | Touchscreen                                                  |
| Software:                                                                                                                                                                 | ColDesi UV-RIP                                               | ColDesi UV-RIP                                               |
| Warranty:                                                                                                                                                                 | 2-Year Parts & Labor<br>6-Month Print Heads                  | 2-Year Parts & Labor<br>6-Month Print Heads                  |
| Price includes the printer, complete ink<br>supplies, and turnkey equipment software<br>integration services, including calibration<br>and on-site professional training. | coldesi-uvprinter.com/coldesi-<br>300h3f-uv-flatbed-printer/ | coldesi-uvprinter.com/coldesi-<br>500h3f-uv-flatbed-printer/ |