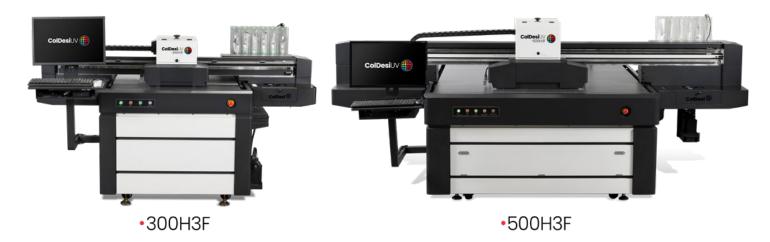

### **COMMERCIAL UV-LED FLATBED PRINTERS**

High Precision, Speed, and Versatility

## **Technical Specifications**

|                                                                                                                                                                           | ColDesi UV 300H3F Printer                                    | ColDesi UV 500H3F Printer                                    |
|---------------------------------------------------------------------------------------------------------------------------------------------------------------------------|--------------------------------------------------------------|--------------------------------------------------------------|
| Max Print Area:                                                                                                                                                           | 36" x 24"                                                    | 63" x 47+"                                                   |
| Max Substrate Height:                                                                                                                                                     | 9.8"                                                         | 5.9"                                                         |
| Max Substrate Weight:                                                                                                                                                     | 62 lbs.                                                      | 205 lbs.                                                     |
| Variable Dot Technology:                                                                                                                                                  | 6, 12, and 18 pl                                             | 6, 12, and 18 pl                                             |
| Ink System:                                                                                                                                                               | VividBond UV-LED:<br>CMYKWV - 700 ml Bags                    | VividBond UV-LED:<br>CMYKWV - 700 ml Bags                    |
| Ink Management:                                                                                                                                                           | White Ink Circulating System                                 | White Ink Circulating System                                 |
| Ink Detection:                                                                                                                                                            | Ink Level Detection System                                   | Ink Level Detection System                                   |
| Ink Configuration:                                                                                                                                                        | C, M, Y, K, W, V                                             | C, M, Y, K, W, V                                             |
| Media Absorption:                                                                                                                                                         | Automated Vacuum Bed                                         | Automated Vacuum Bed                                         |
| Absorbing Area Division:                                                                                                                                                  | 1 Zone                                                       | 4 Zones                                                      |
| Print Heads:                                                                                                                                                              | 3 x 13200 UI                                                 | 3 x 13200 UI                                                 |
| Bed Options:                                                                                                                                                              | Flatbed with Vacuum and<br>Integrated Rotary*                | Flatbed with Vacuum                                          |
| UV Lamps:                                                                                                                                                                 | 4x High-Powdered UV-LED                                      | 4x High-Powdered UV-LED                                      |
| Printer Dimensions:                                                                                                                                                       | 85" W x 61" D x 53" H                                        | 130" W x 80" D x 57" H                                       |
| Machine Weight:                                                                                                                                                           | 1085 lbs.                                                    | 2170 lbs.                                                    |
| Power Source:                                                                                                                                                             | 110V                                                         | 220V                                                         |
| Interface:                                                                                                                                                                | Ethernet                                                     | Ethernet                                                     |
| Control Pannel:                                                                                                                                                           | Touchscreen                                                  | Touchscreen                                                  |
| Software:                                                                                                                                                                 | ColDesi UV-RIP                                               | ColDesi UV-RIP                                               |
| Warranty:                                                                                                                                                                 | 2-Year Parts & Labor<br>6-Month Print Heads                  | 2-Year Parts & Labor<br>6-Month Print Heads                  |
| Price includes the printer, complete ink<br>supplies, and turnkey equipment software<br>integration services, including calibration<br>and on-site professional training. | coldesi-uvprinter.com/coldesi-<br>300h3f-uv-flatbed-printer/ | coldesi-uvprinter.com/coldesi-<br>500h3f-uv-flatbed-printer/ |