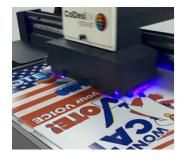

## ColDesi VividBond UV Ink Technology

Elevate your printing capabilities with ColDesi UV Flatbed Printers, featuring VividBond UV Inks for vibrant, high-quality results on a wide range of surfaces. Achieve exceptional clarity with white ink on dark and transparent materials, and enhance your prints with striking tactile varnish effects.

#### **KEY FEATURES:**

- Vivid Colors: Brilliant prints with ColDesi VividBond CMYKWV Inks.
- Precision Printing: Smooth, detailed images powered by Variable Droplet Technology.
- Multi-Layer Printing: Adds depth and dimension to your designs.
- High-Volume Capabilities: Efficiently handles large-scale personalization projects.