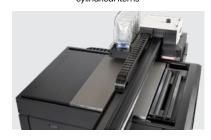

### **COMMERCIAL UV-LED FLATBED PRINTERS**

High Precision, Speed, and Versatility

#### **KEY FEATURES:**

- · Integrated rotary printing system for cylindrical customization\*
- Automatic height measurement system (media thickness 9+ inches\*)
- 4 x High-powdered UV-LED lamps for high-speed bidirectional printing
- · Auto white ink circulation and vacuum bed system
- · Pneumatic pin-out media set registers substrates or custom jigs
- Anti-static ionizer bar and print head collision prevention system

\*From flatbed to integrated rotatory for cylindrical items